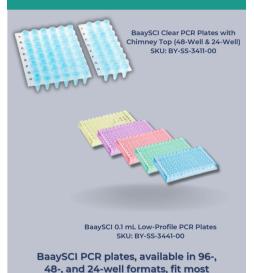

#### BaaySCI PCR Plates

thermal cyclers. Made from ultra-pure

polypropylene, they ensure reliable

heat transfer, reduce evaporation, and

are certified free of contaminants.