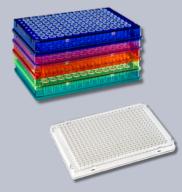

## BaayFrame™ PCR Plates

Internal, External, External Hybrid thread

SKU

Versatile, high-quality plates for precise PCR performance. Available in 96- and 384-well formats, with full-skirt, semi-skirt, and rigid options to fit various workflows. Built to last, easy to use, and designed to fit right into your workflow!