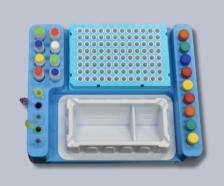

#### CoolCaddy™ PCR WorkStation

Keep your samples cool without the mess of ice. The CoolCaddy™ PCR WorkStation maintains 2–4°C for up to 5 hours, ensuring stable temperatures for tubes, plates, and strips. Just freeze overnight, and it's ready for hassle-free, reliable cooling.

SKU: R4015