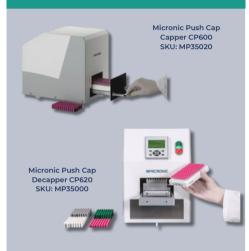

### Micronic Push Cap Capper/Decapper CP600 Range

Seal and remove Micronic push caps with ease. The CP600 caps 96 tubes in just 7 seconds with a button-free design, while the CP620 decaps them just as fast. Reliable, hands-free, and built for smooth lab workflows.